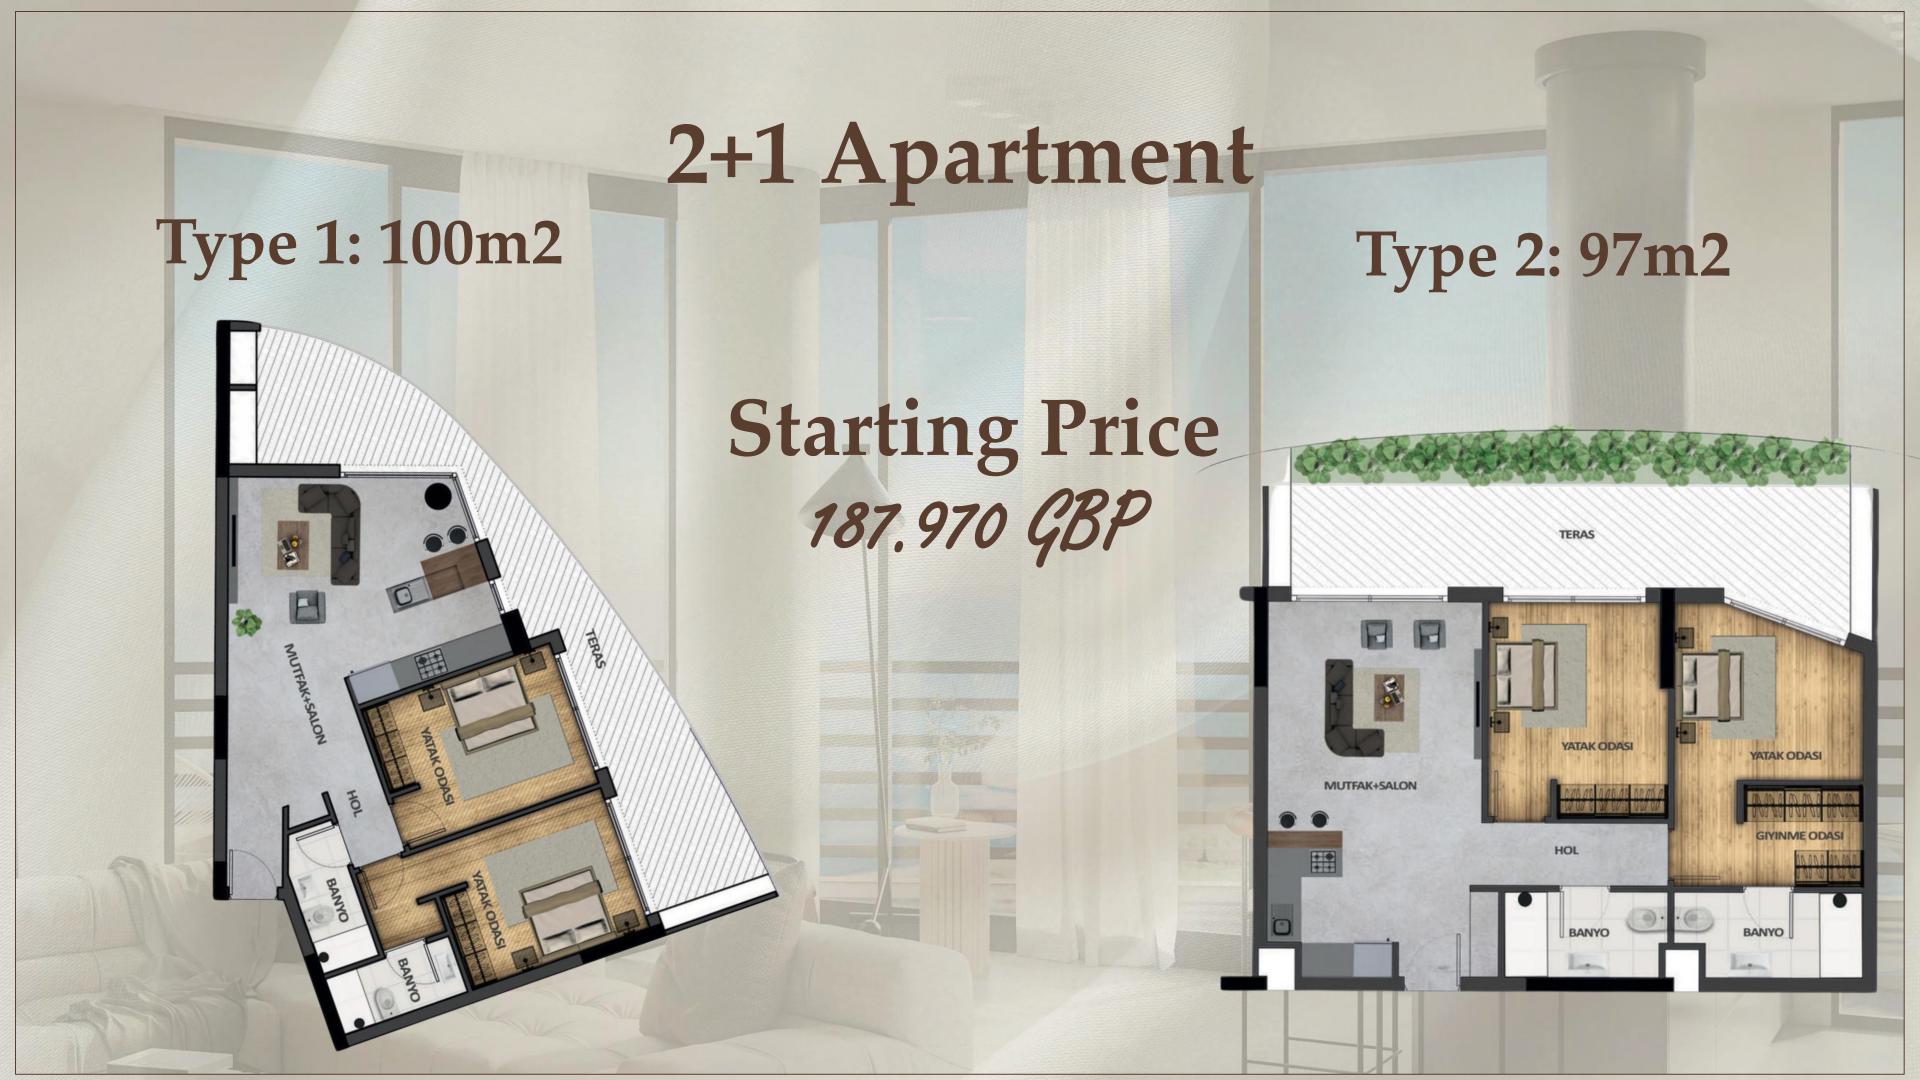

# INFINITY Apartment Types

## 2+1 Apartment

1 Living room

2 Bedroom

1 Bathroom

SEPARATE
TITLE DEEDS

TURKISH TITLE DEED FIRST SEA LINE

SHORT

APPRECIATION