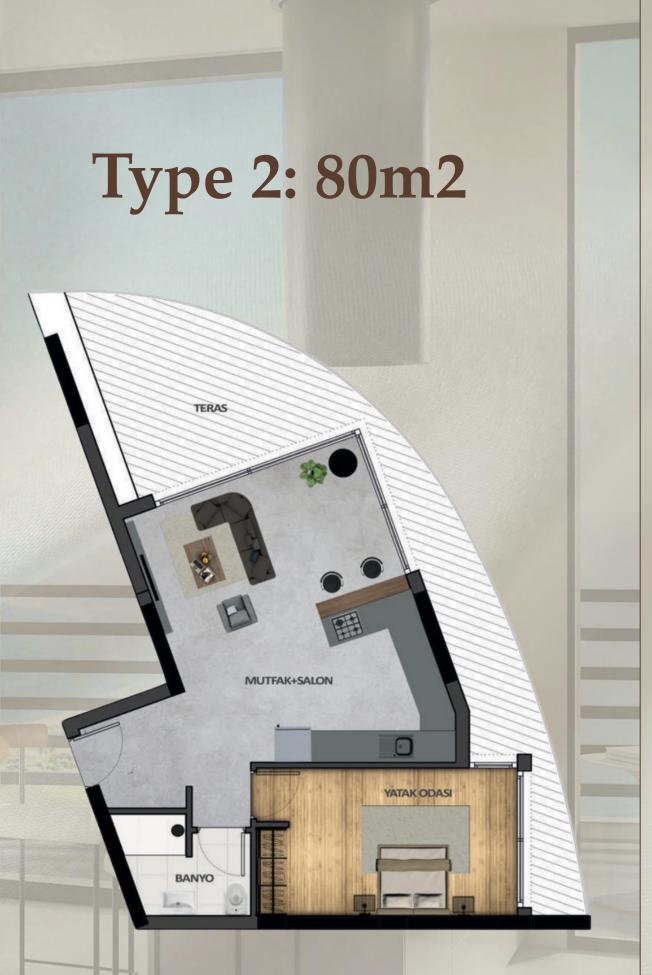

o provide you with unparalleled
comfort and relaxation.

The project will offer you not just a home, but a lifestyle. From the very first step you take, you will feel as though you have entered an exclusive atmosphere.







# INFINITY

- Situated on an area of 9.500 m<sup>2</sup>
- With a construction area of 14,361.9 m<sup>2</sup>
- With 6,380 m<sup>2</sup> of green space 190 apartments
- Consists of A-B blocks and 12 different apartment options.

The living areas, infinity pool, landscaping, parking, and numerous amenities are integrated into a comprehensive structure, built as a cohesive complex.

## LAYOUT PLAN









# INFINITY Apartment Types



## 1+0 Apartment

1 Room

1 Bathroom













1 Living room

1 Bedroom

1 Bathroom







MUTFAK+SALON

Starting Price
111.943 GBP











## 2+1 Apartment

1 Living room

2 Bedroom

1 Bathroom















SEPARATE
TITLE DEEDS

TURKISH TITLE DEED FIRST SEA LINE

SHORT

APPRECIATION

PERIOD

|             | STUDIOS |                         |    |      |        |                        |       |                 |       |      |        |                       |        |                 |                |  |
|-------------|---------|-------------------------|----|------|--------|------------------------|-------|-----------------|-------|------|--------|-----------------------|--------|-----------------|----------------|--|
|             | RENTAL  | DAILY<br>RATE<br>(Avg.) |    | BRUT |        | NET<br>(%70)<br>INCOME |       | GBP<br>EXCHANGE |       | UNIT |        | TOTAL<br>UNIT<br>COST |        | (RENT<br>/COST)