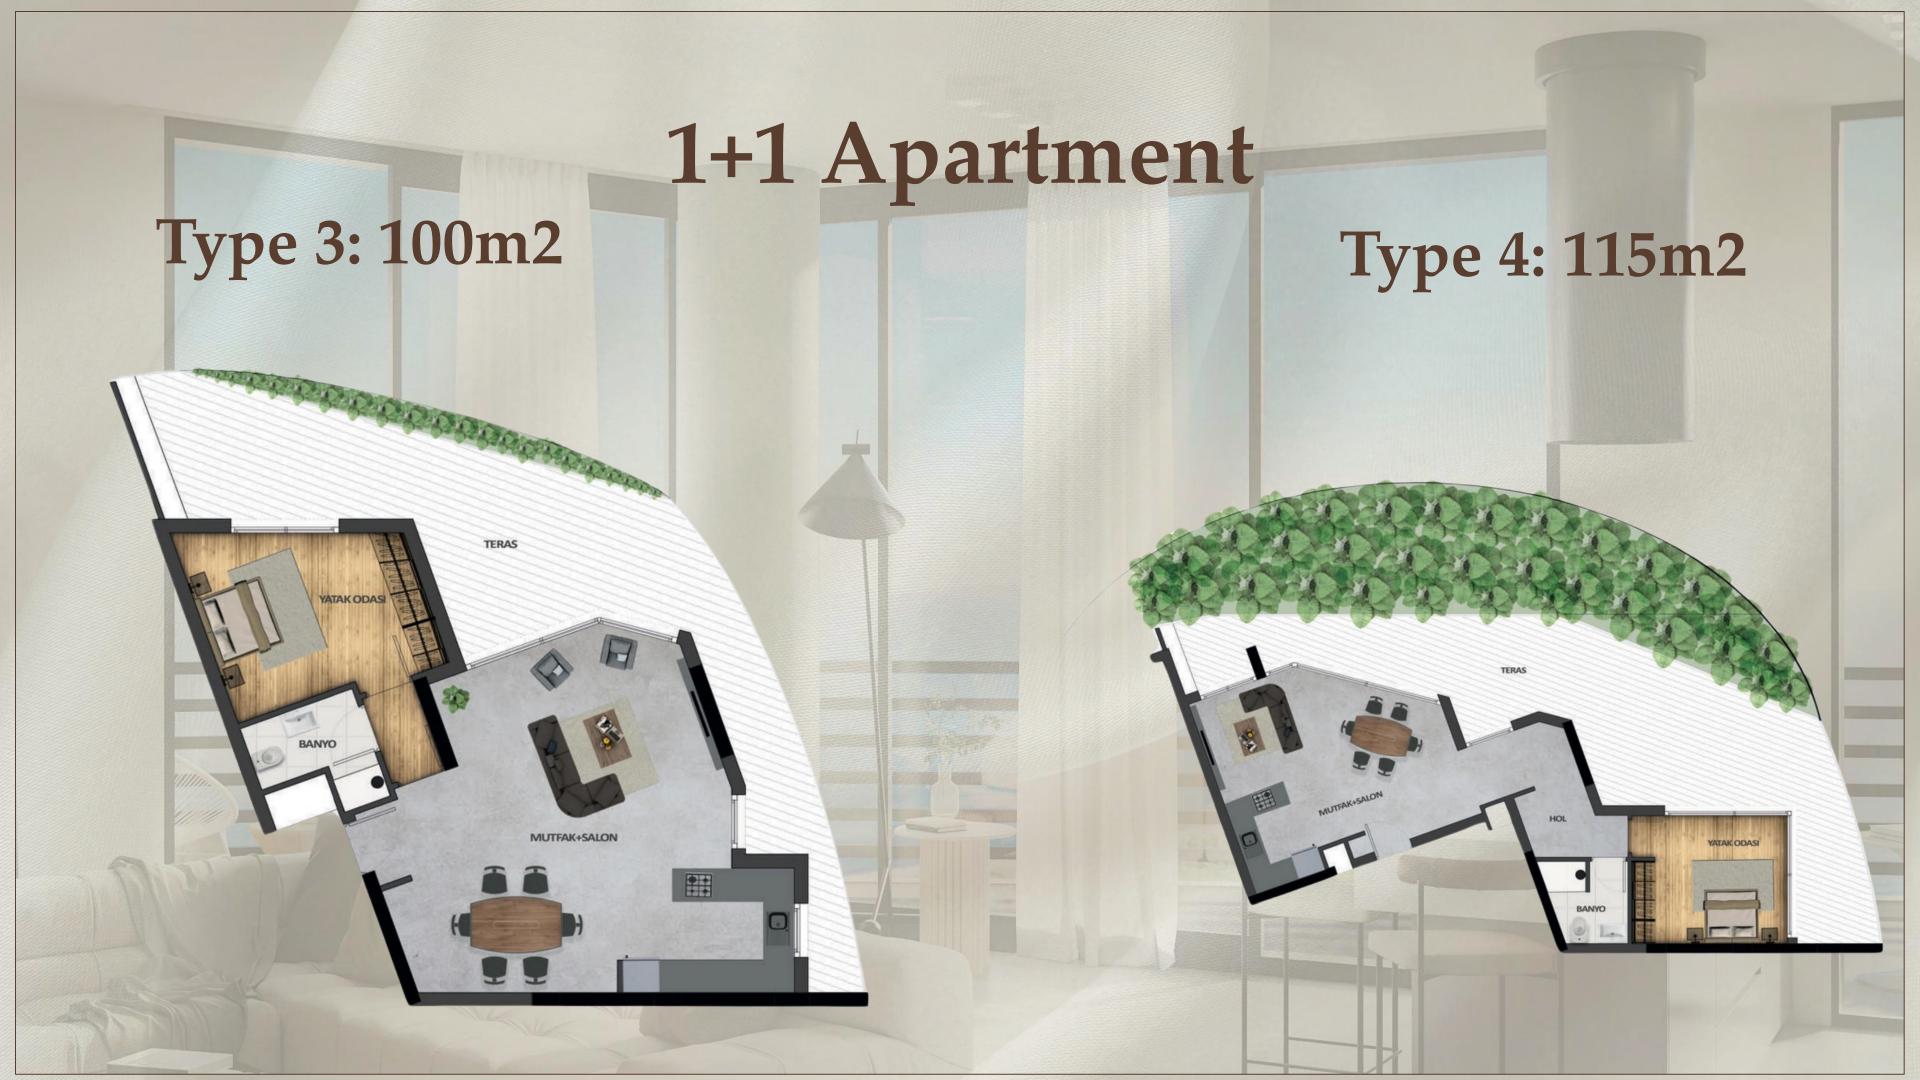

provide you with unparalleled
comfort and relaxation.

The project will offer you not just a home, but a lifestyle. From the very first step you take, you will feel as though you have entered an exclusive atmosphere.







# INFINITY

- Situated on an area of 9.500 m<sup>2</sup>
- With a construction area of 14,361.9 m<sup>2</sup>
- With 6,380 m<sup>2</sup> of green space 190 apartments
- Consists of A-B blocks and 12 different apartment options.

The living areas, infinity pool, landscaping, parking, and numerous amenities are integrated into a comprehensive structure, built as a cohesive complex.

## LAYOUT PLAN









# INFINITY Apartment Types



## 1+0 Apartment

1 Room

1 Bathroom













1 Living room

1 Bedroom

1 Bathroom







MUTFAK+SALON

Starting Price
111.943 GBP











## 2+1 Apartment

1 Living room

2 Bedroom

1 Bathroom















SEPARATE
TITLE DEEDS

TURKISH TITLE DEED FIRST SEA LINE

SHORT

APPRECIATION

PERIOD

|             | STUDIOS |                         |    |      |        |                        |       |                 |       |      |        |                       |        |                 |                |  |
|-------------|---------|-------------------------|----|------|--------|------------------------|-------|-----------------|-------|------|--------|-----------------------|--------|-----------------|----------------|--|
|             | RENTAL  | DAILY<br>RATE<br>(Avg.) |    | BRUT |        | NET<br>(%70)<br>INCOME |       | GBP<br>EXCHANGE |       | UNIT |        | TOTAL<br>UNIT<br>COST |        | (RENT<br>/COST) |