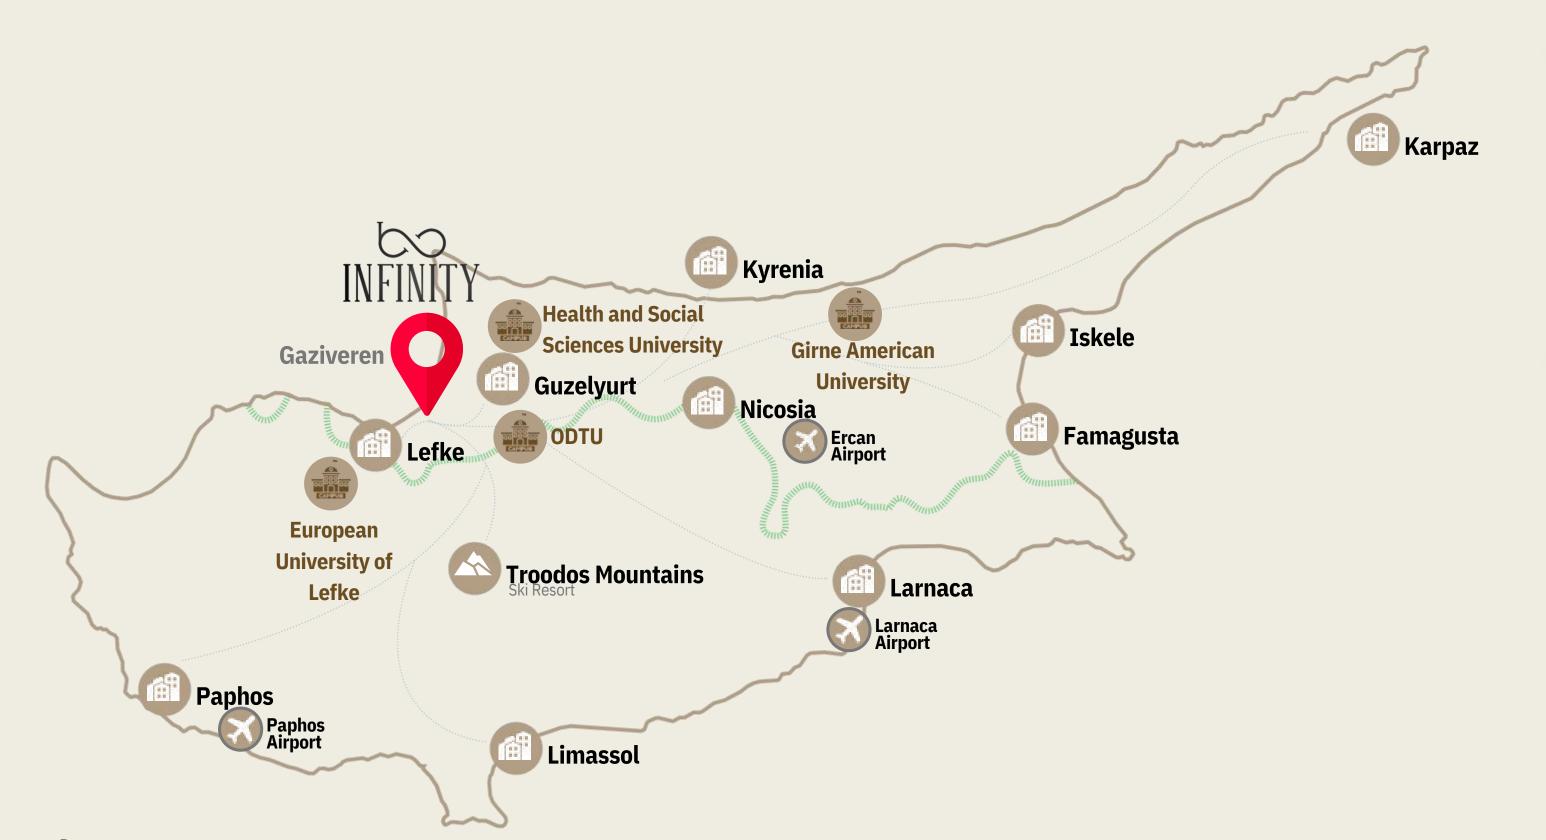

#### Cities

45 km Nicosia: 56 km Kyrenia: 100 km Famagusta: 13 km Lefke: 6 km Guzelyurt: 104 km Iskele: 130 km Paphos: 88 km Limassol: 90 km Larnaca:

Ercan Airport: 76 km

Larnaca Airport: 97 km

Paphos Airport: 122 km

#### Universities

Middle East Technical Uni.: 15 km
Girne Amerini.: 48 km
Health and Social Sciences Uni.: 9 km
European University of Lefke: 12 km