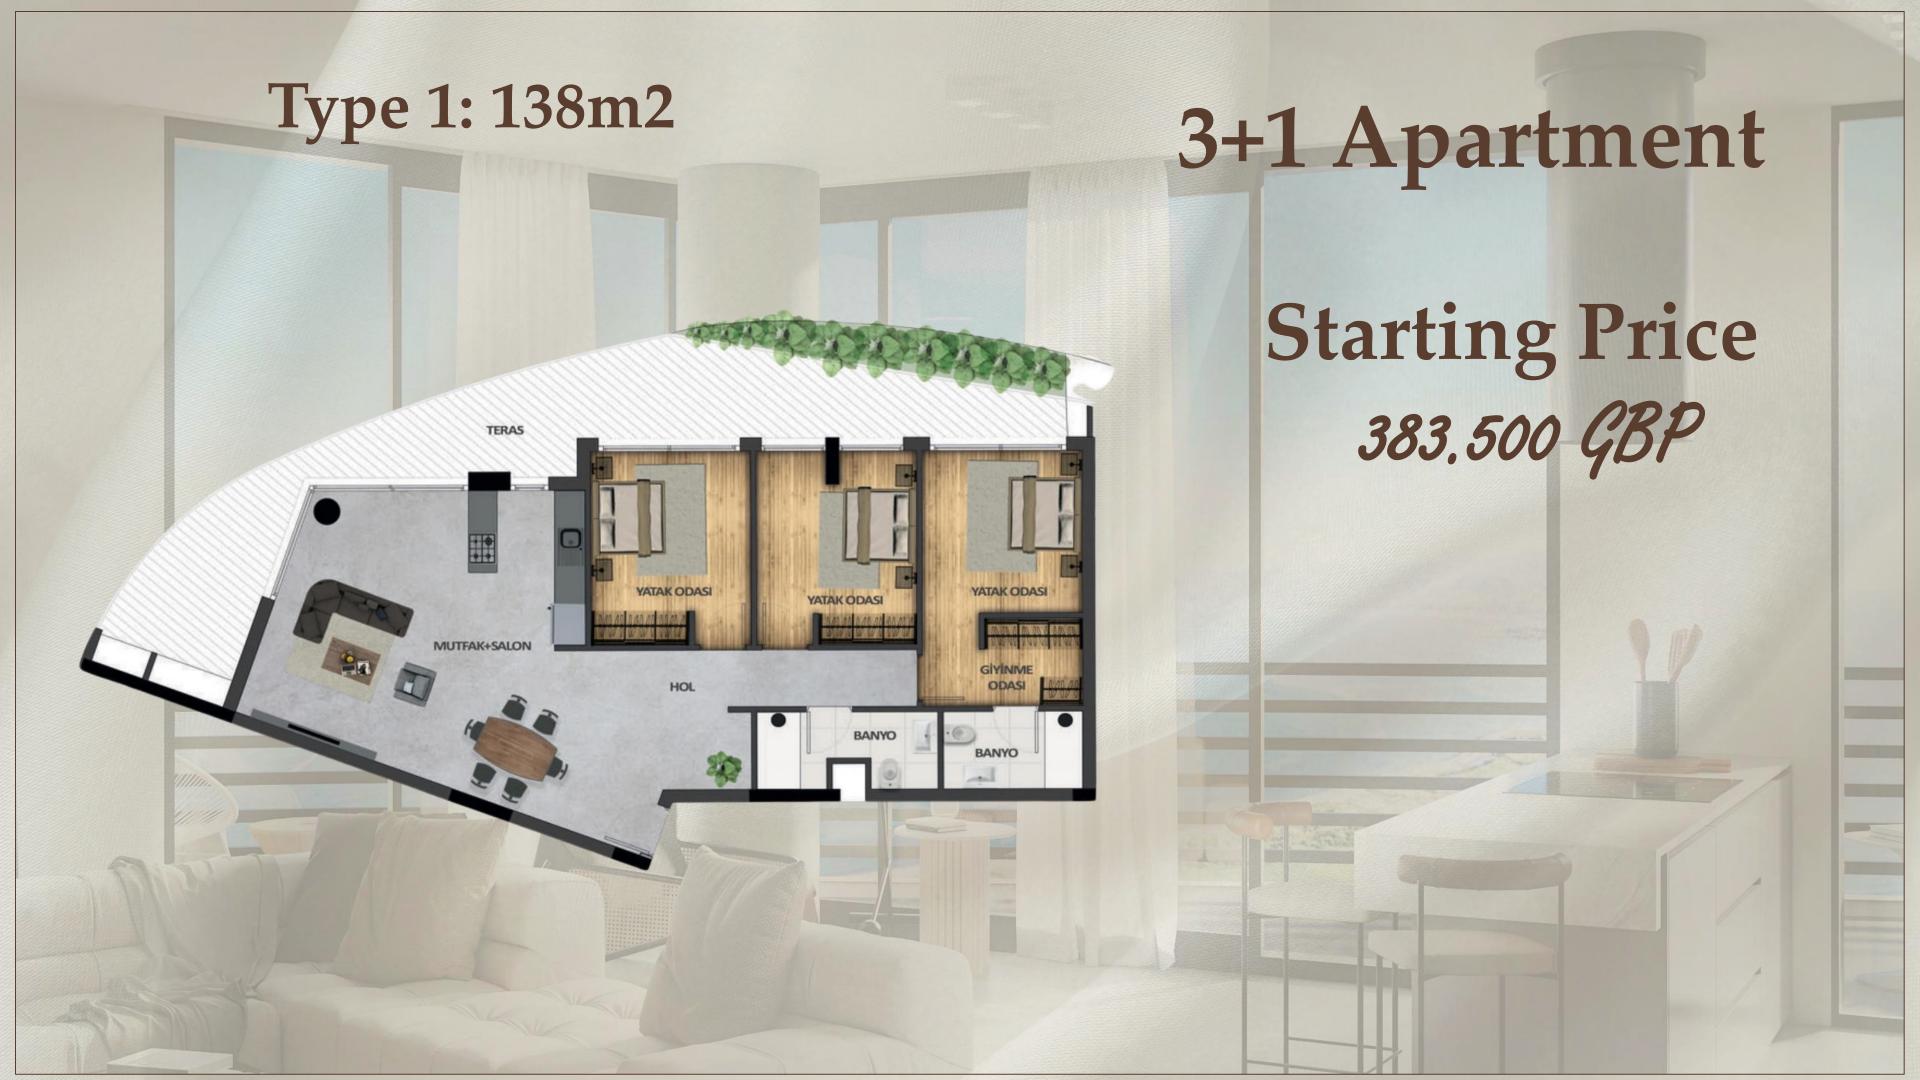

ill offer you not just a home, but a lifestyle. From the very first step you take, you will feel as though you have entered an exclusive atmosphere.







# INFINITY

- Situated on an area of 9.500 m<sup>2</sup>
- With a construction area of 14,361.9 m<sup>2</sup>
- With 6,380 m<sup>2</sup> of green space 190 apartments
- Consists of A-B blocks and 12 different apartment options.

The living areas, infinity pool, landscaping, parking, and numerous amenities are integrated into a comprehensive structure, built as a cohesive complex.

## LAYOUT PLAN









# INFINITY Apartment Types



## 1+0 Apartment

1 Room

1 Bathroom













1 Living room

1 Bedroom

1 Bathroom







MUTFAK+SALON

Starting Price
111.943 GBP











## 2+1 Apartment

1 Living room

2 Bedroom

1 Bathroom















SEPARATE
TITLE DEEDS

TURKISH TITLE DEED FIRST SEA LINE

SHORT

APPRECIATION

PERIOD

|             | STUDIOS |                         |    |      |        |                        |       |                 |       |      |        |                       |        |                 |                |  |
|-------------|---------|-------------------------|----|------|--------|------------------------|-------|-----------------|-------|------|--------|-----------------------|--------|-----------------|----------------|--|
|             | RENTAL  | DAILY<br>RATE<br>(Avg.) |    | BRUT |        | NET<br>(%70)<br>INCOME |       | GBP<br>EXCHANGE |       | UNIT |        | TOTAL<br>UNIT<br>COST |        | (RENT<br>/COST) | ROI<br>(YEARS) |  |
| Pessimistic | 160     | €