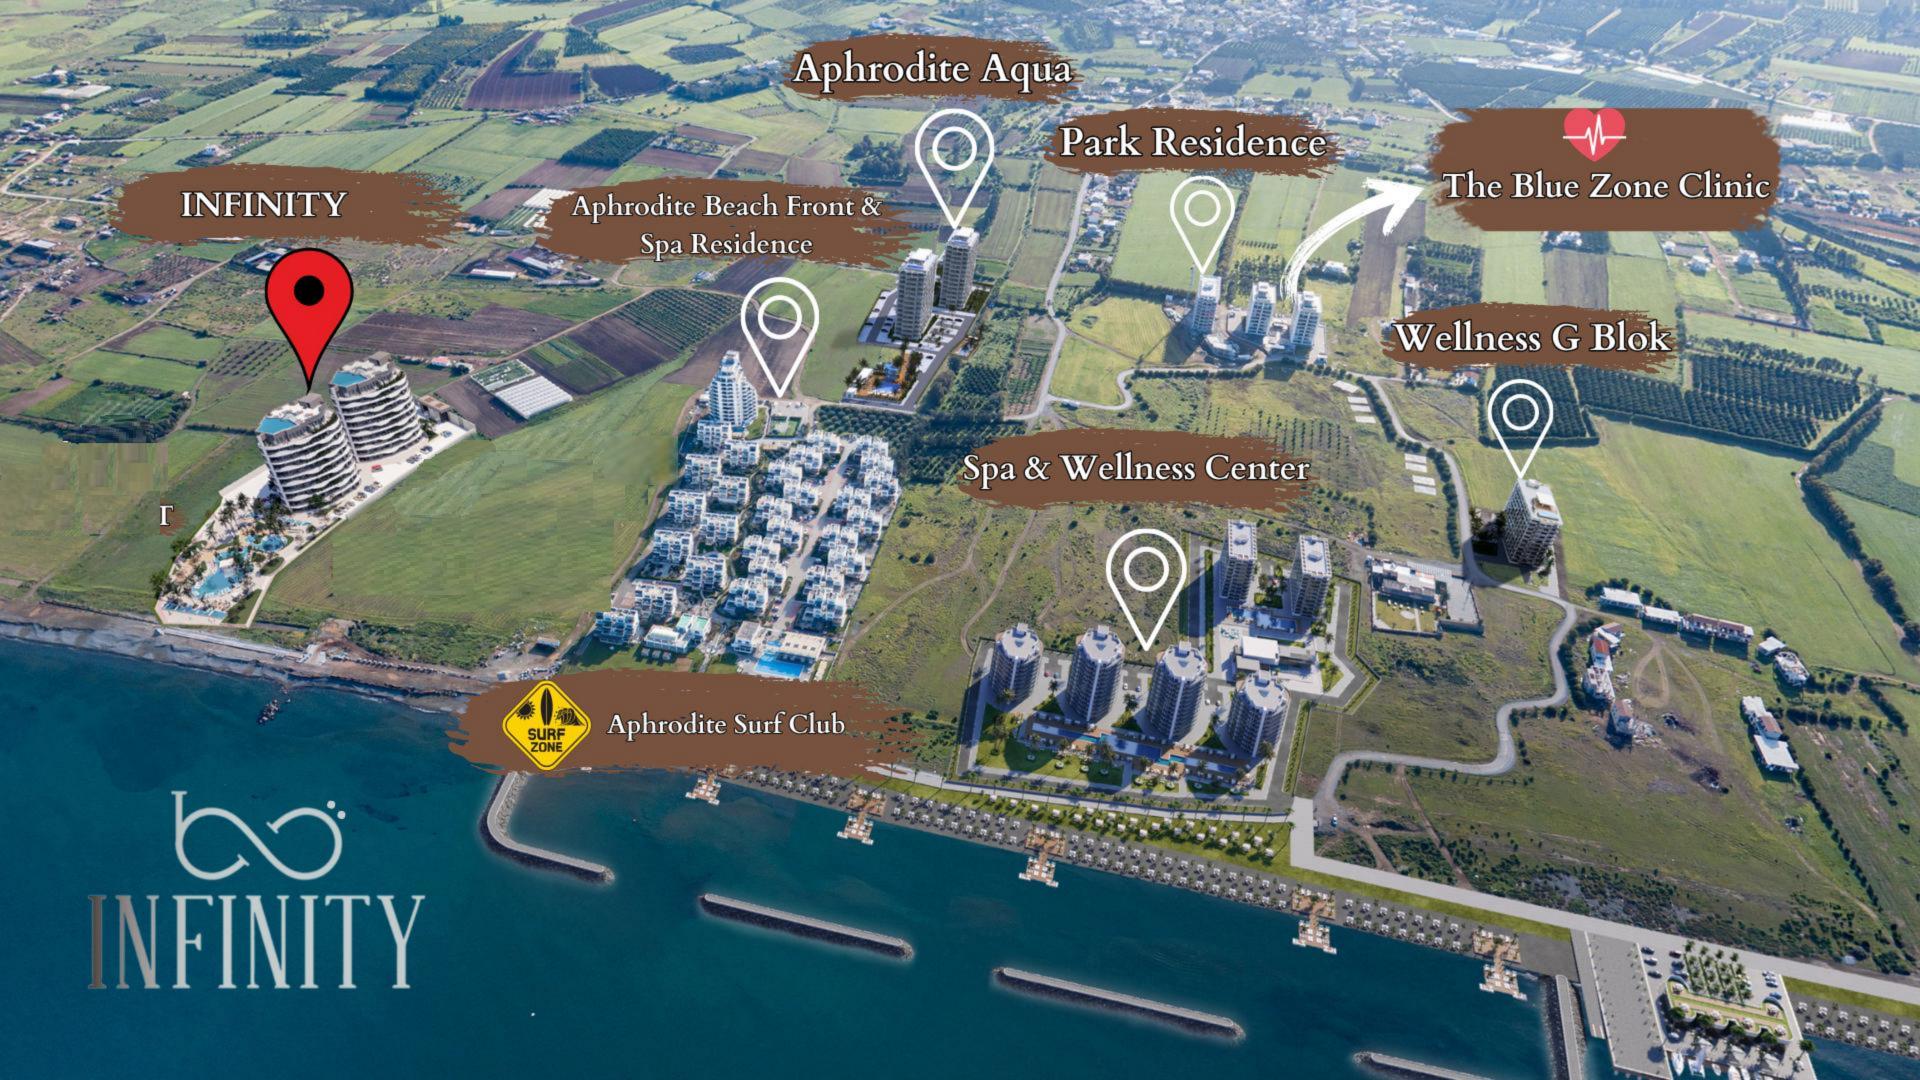

# 7he most reliable Port In Cyprus...

INFINITY residences is a project that embodies every nuance of modern living.

With its aesthetic architecture, functional design, and environmentally conscious approach,

INFINITY opens the doors to a peaceful life away from the city's noise.

INFINITY residences
stand out not only for their interior spaces but
also for their approach to minimizing environmental impact.
The preservation of green spaces and the use of
sustainable materials reflect
INFINITY's vision of being an environmentally conscious living area.
With its expansive sea views,
the integration of green spaces ensures a harmonious
connection with nature

#### **INFINITY**

offers all the nuances of modern living with its beachfront location, exclusive landscaping, and swimming pools. This unique residential complex opens the doors to a life of luxury, comfort, and tranquility for its residents.