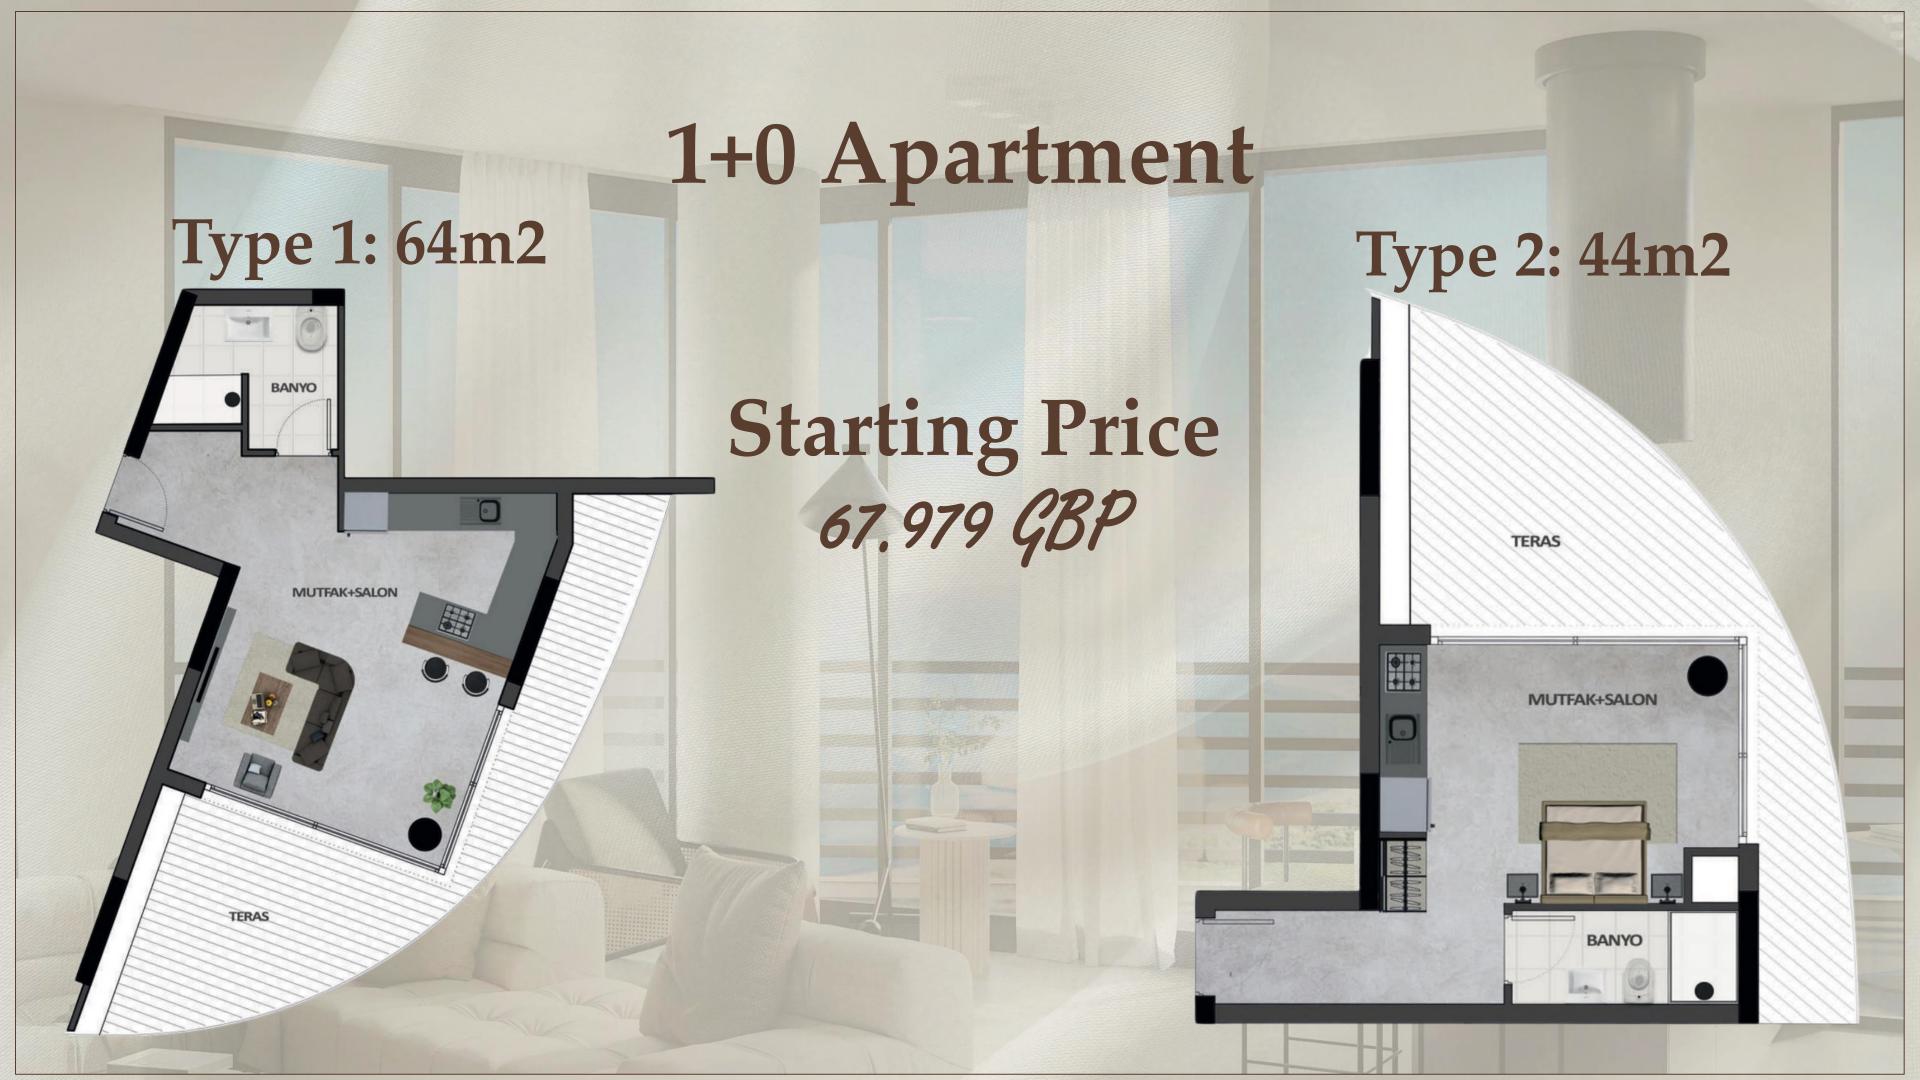

# INFINITY Apartment Types

## 1+0 Apartment

1 Room

1 Bathroom

1 Living room

1 Bedroom

1 Bathroom

MUTFAK+SALON

Starting Price
111.943 GBP