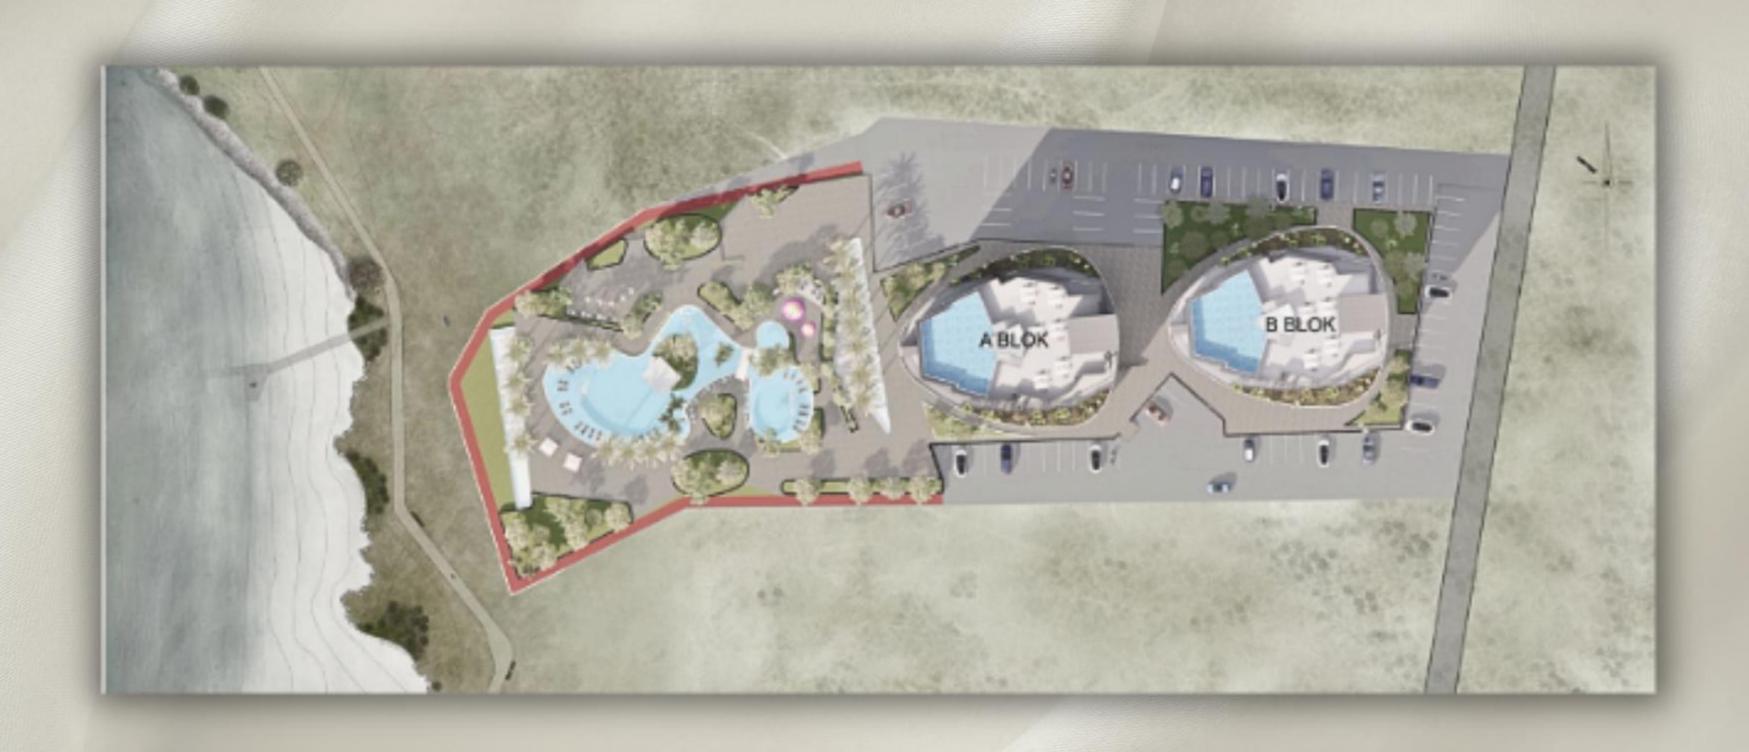

# INFINITY

- Situated on an area of 9.500 m<sup>2</sup>
- With a construction area of 14,361.9 m<sup>2</sup>
- With 6,380 m<sup>2</sup> of green space 190 apartments
- Consists of A-B blocks and 12 different apartment options.

The living areas, infinity pool, landscaping, parking, and numerous amenities are integrated into a comprehensive structure, built as a cohesive complex.

## LAYOUT PLAN