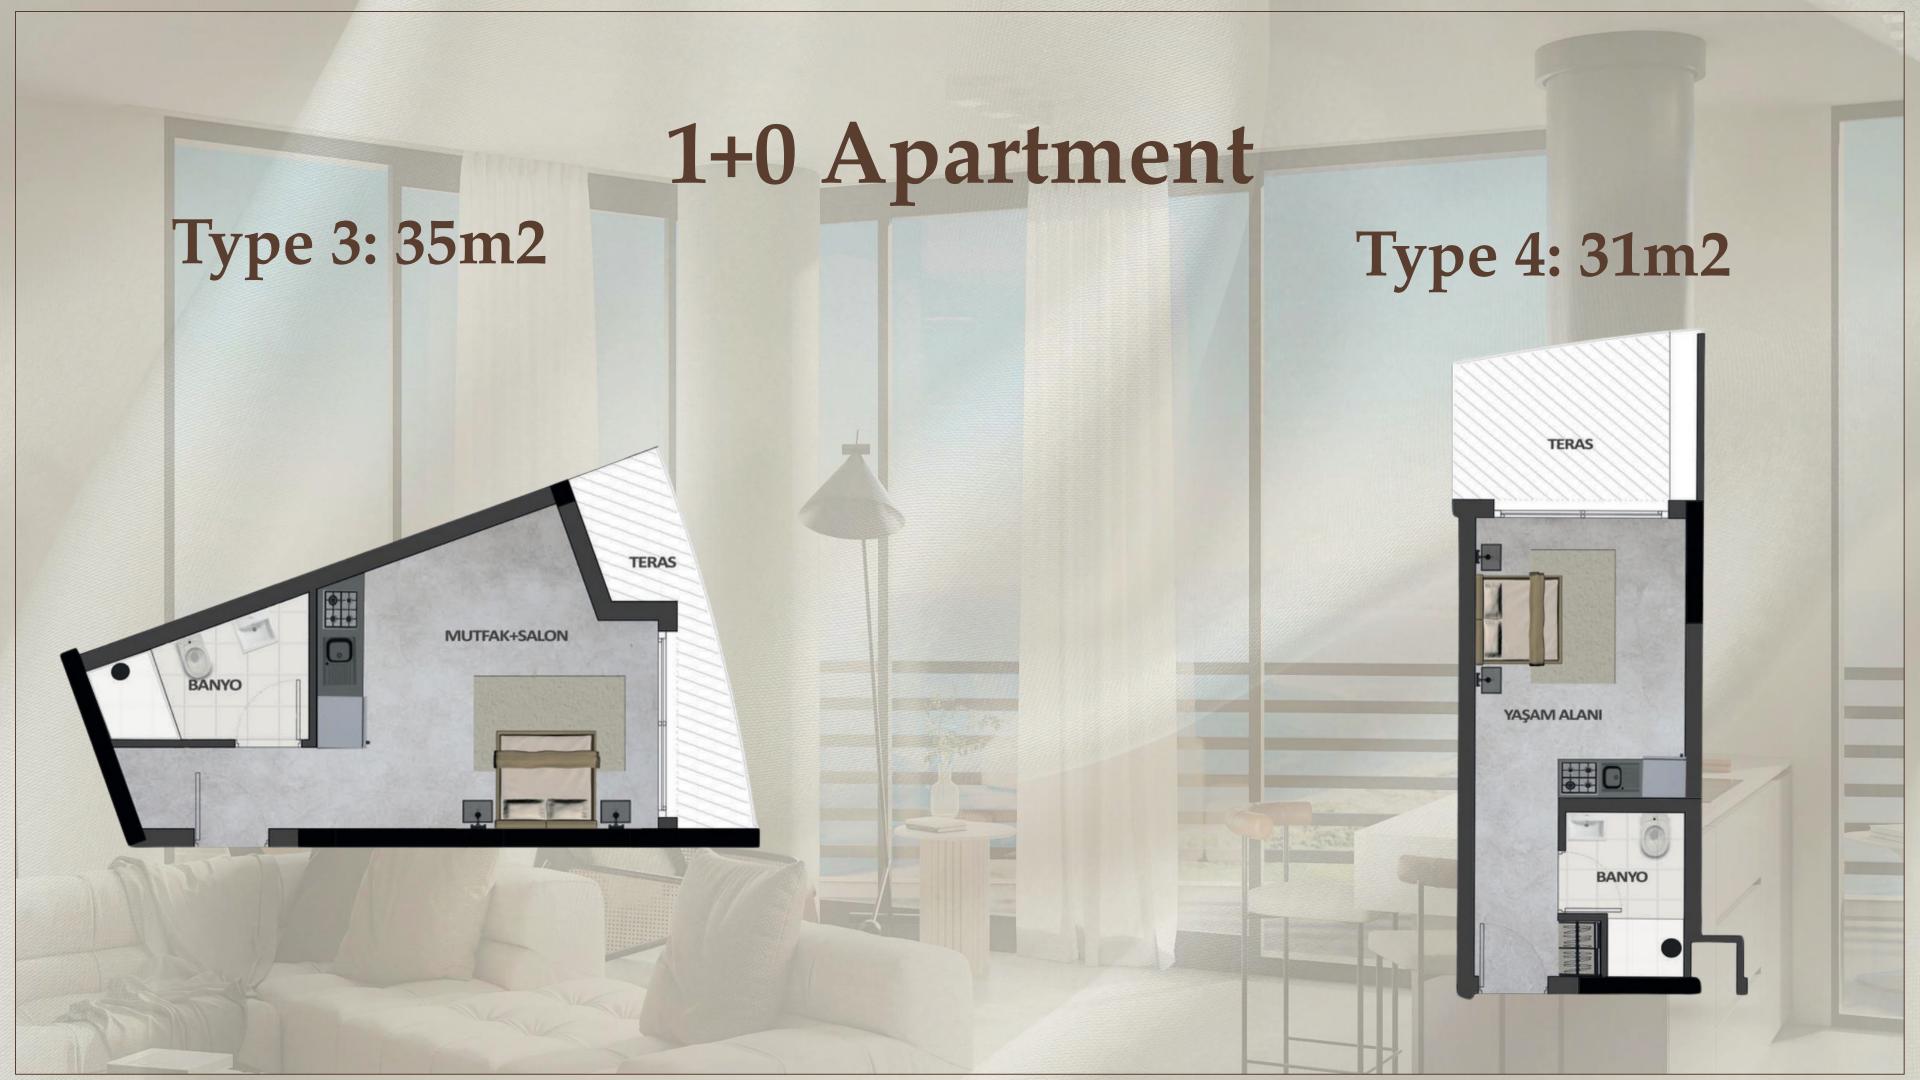

# INFINITY Apartment Types

## 1+0 Apartment

1 Room

1 Bathroom

1 Living room

1 Bedroom

1 Bathroom

MUTFAK+SALON

Starting Price
111.943 GBP