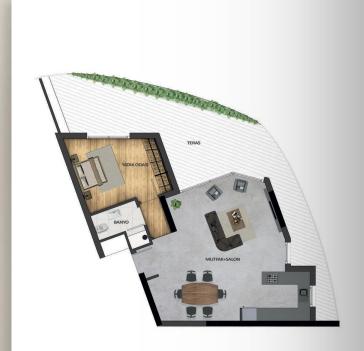

## LAYOUT PLAN

# INFINITY Apartment Types

## 1+0 Apartment

1 Room

1 Bathroom

1 Living room

1 Bedroom

1 Bathroom

MUTFAK+SALON

Starting Price
111.943 GBP