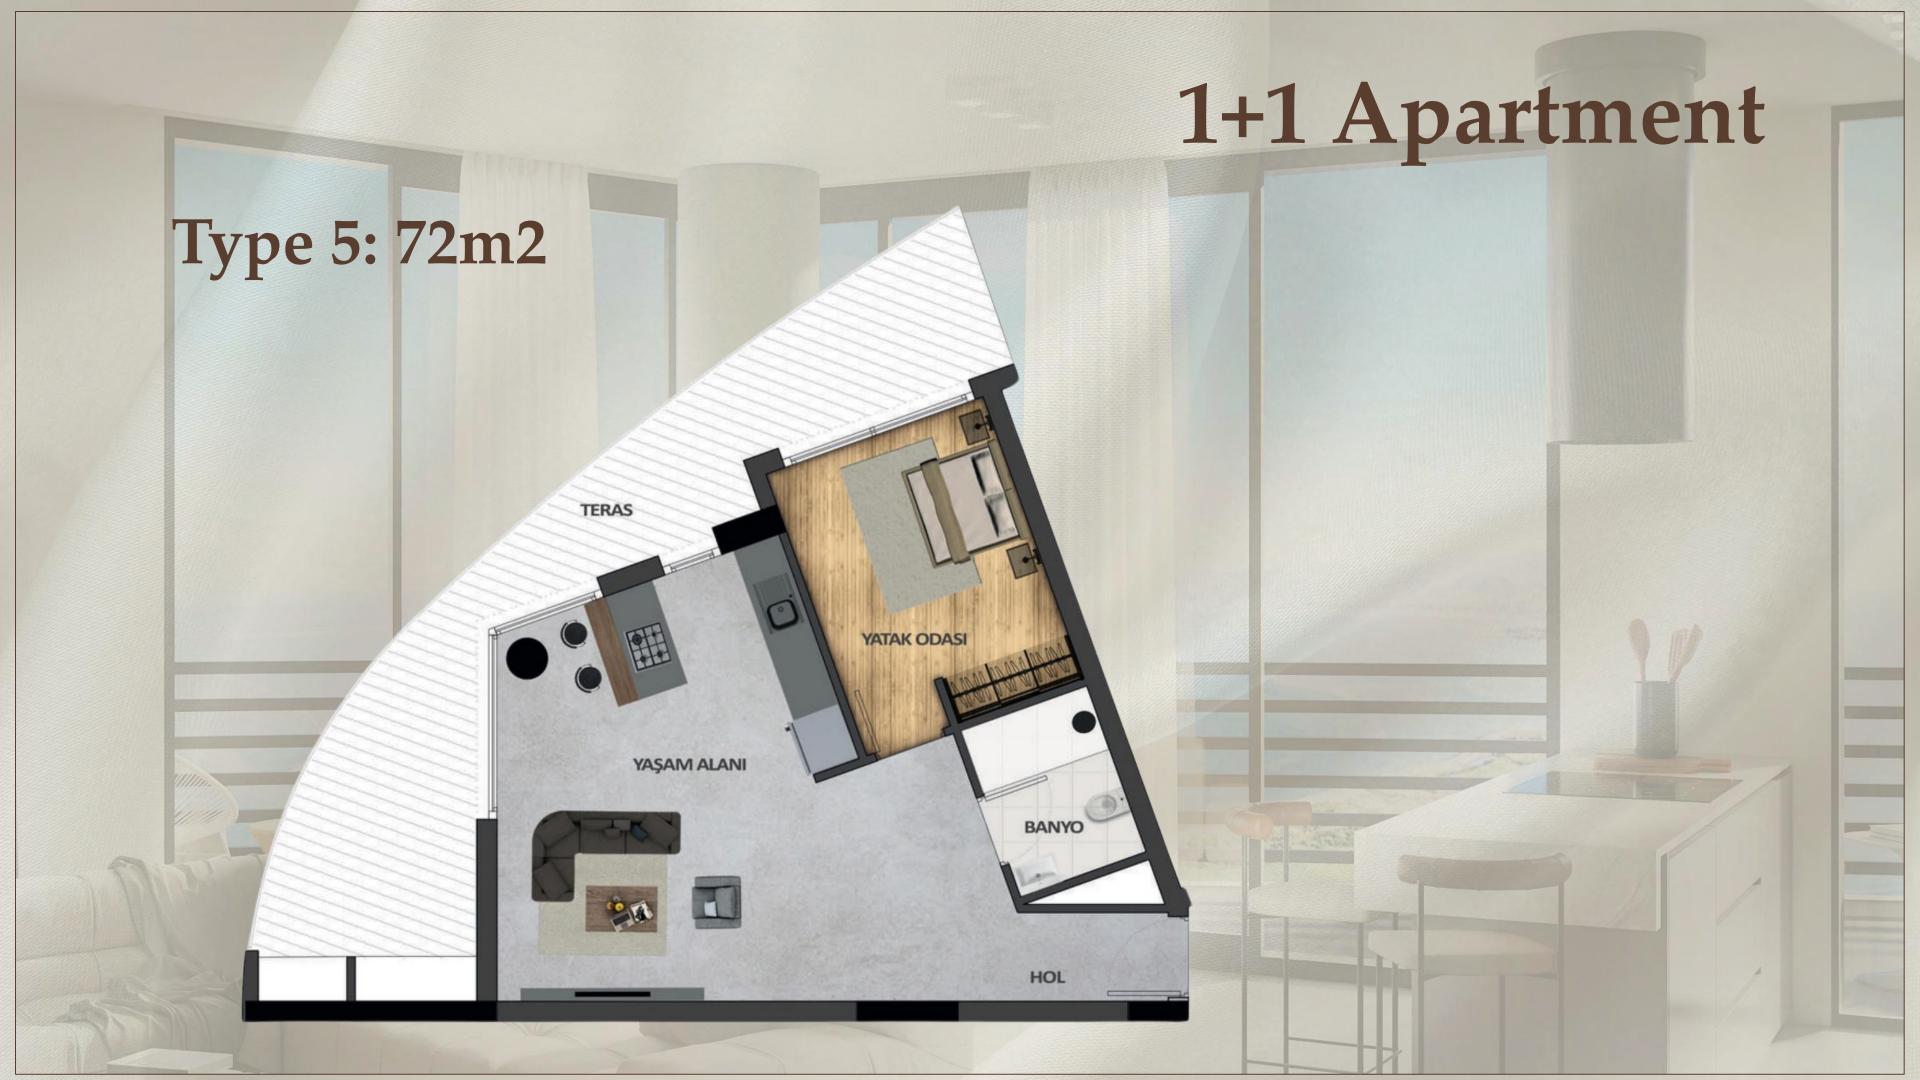

# INFINITY Apartment Types

## 2+1 Apartment

1 Living room

2 Bedroom

1 Bathroom

SEPARATE
TITLE DEEDS

TURKISH TITLE DEED FIRST SEA LINE

SHORT

APPRECIATION