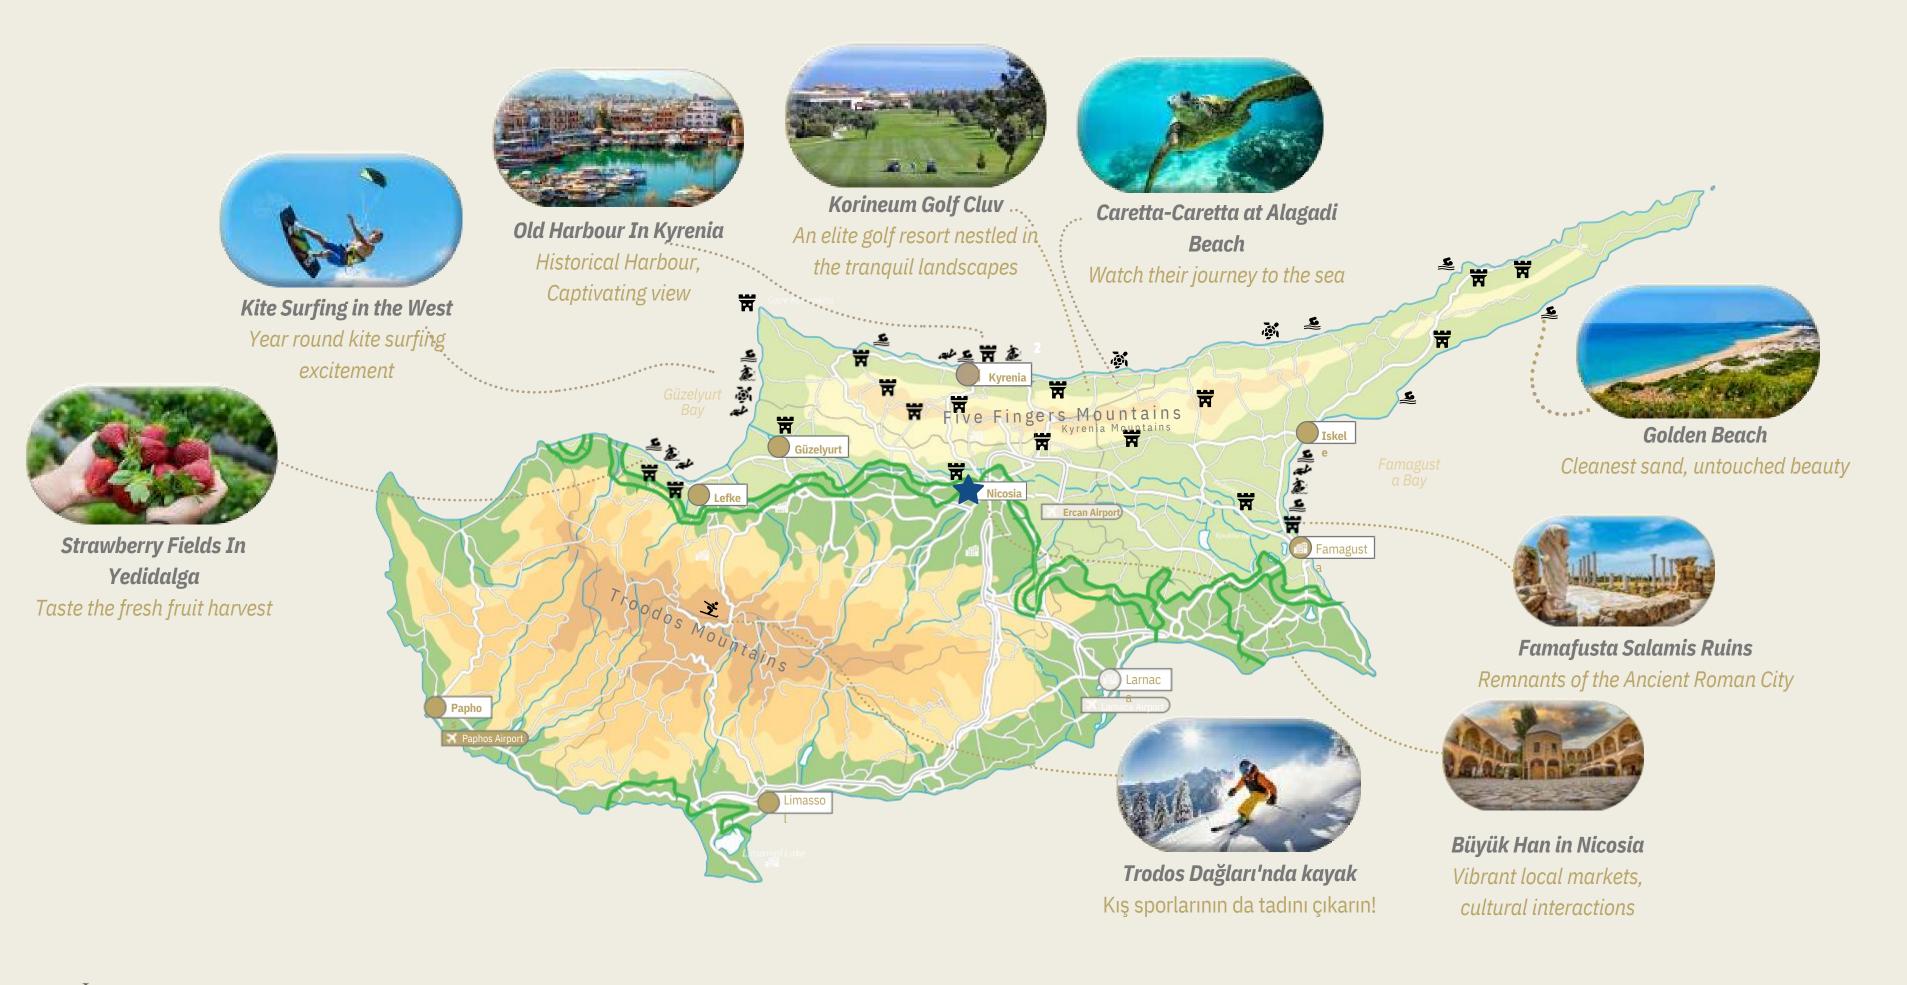

# Open up to a serene environment with Stunning Views...

The view is the most valuable element that enhances your life from behind the window.

The project focuses on functionality and aesthetics, with every detail designed to simplify your life.